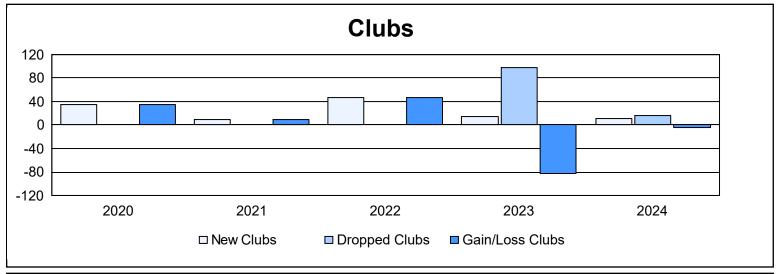

District 325 D As of June 2024 Cumulative

| Year      | New<br>Clubs | Dropped<br>Clubs | Gain/<br>Loss<br>Clubs | New<br>Members | Charter<br>Members | Reinstate<br>Members | Transfer<br>Members | Total<br>Member<br>Added | Total<br>Members<br>Dropped | Gain/<br>Loss<br>Members |
|-----------|--------------|------------------|------------------------|----------------|--------------------|----------------------|---------------------|--------------------------|-----------------------------|--------------------------|
| 2019-2020 | 35           | 0                | 35                     | 215            | 725                | 6                    | 5                   | 951                      | 977                         | -26                      |
| 2020-2021 | 9            | 0                | 9                      | 394            | 206                | 9                    | 1                   | 610                      | 269                         | 341                      |
| 2021-2022 | 47           | 0                | 47                     | 781            | 1,021              | 18                   | 9                   | 1,829                    | 1,596                       | 233                      |
| 2022-2023 | 14           | 97               | -83                    | 239            | 379                | 5                    | 5                   | 628                      | 628                         | 0                        |
| 2023-2024 | 11           | 16               | -5                     | 309            | 260                | 12                   | 54                  | 635                      | 952                         | -317                     |
| Average   | 23           | 23               | 1                      | 388            | 518                | 10                   | 15                  | 931                      | 884                         | 46                       |